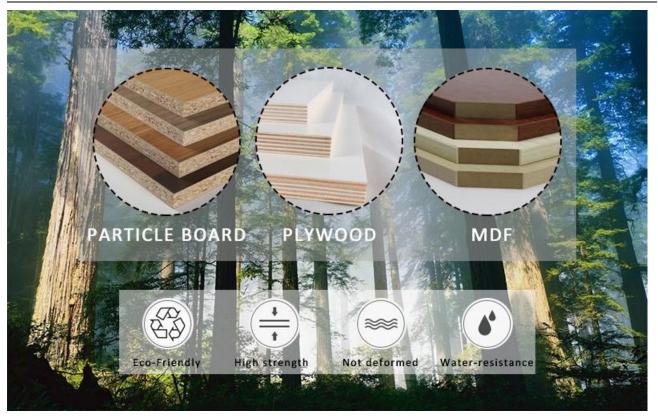

# What is the Affordable permade kitchen cabinet made.

(1) Eco-friendly particle board/plywood

All our panels comply with emission class European E1 and meet the stringent California Air Resources Board(CARB) emissions standards.

# Parameter of Affordable permade kitchen cabinet

| Туре             | Affordable permade kitchen cabinet                                                                                                               |
|------------------|--------------------------------------------------------------------------------------------------------------------------------------------------|
| Feature          | best kitchen cabinet<br>affordable kitchen cabinet<br>premade kitchen cabinet<br>ready made kitchen cabinet<br>ready to assemble kitchen cabinet |
| Carcase material | PARTICLE BOARD, PLYWOOD, MDF                                                                                                                     |