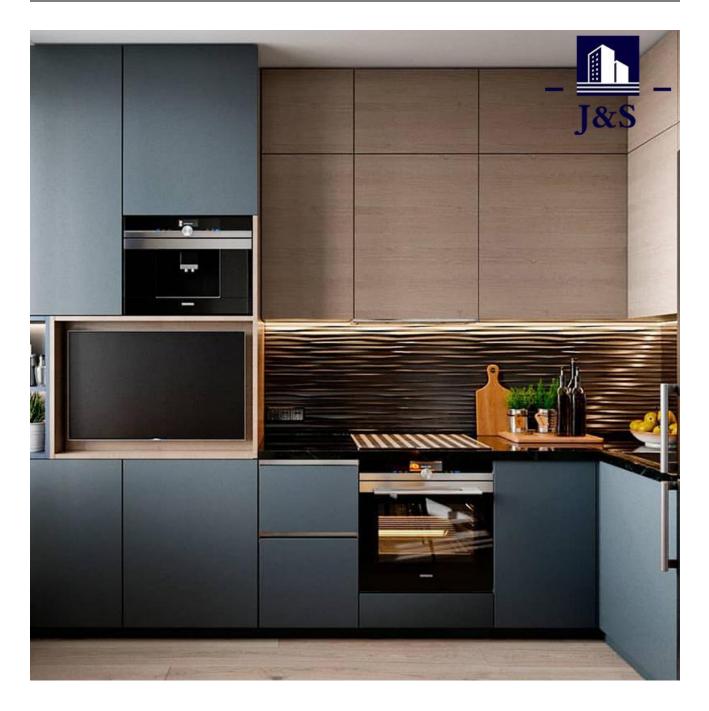

### Affordable permade kitchen cabinet

J&S supply affordable permade kitchen cabinet,top brand hardware and eco-friendly material with premium quality and competitive price.

### Affordable permade kitchen cabinet

Affordable permade kitchen cabinet is the satin(skin sensitive) melamine is high-end design. During the production, the skin-feeling material is used to smear the surface, and the surface is not easy to be scratched. Most of the boards are made of PARTICLE BOARD, which can ensure material safety and environmental protection.