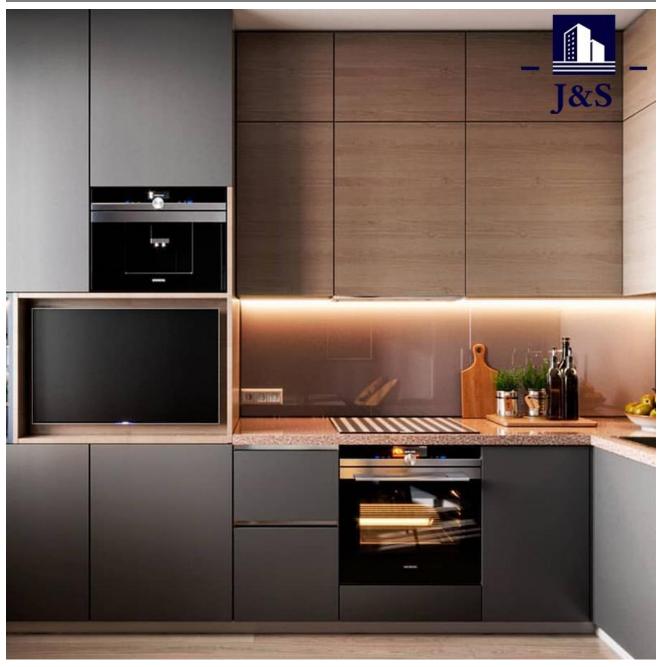

### Affordable permade kitchen cabinet

J&S supply affordable permade kitchen cabinet,top brand hardware and eco-friendly material with premium quality and competitive price.

### Affordable permade kitchen cabinet

Affordable permade kitchen cabinet is the satin(skin sensitive) melamine is high-end design. During the production, the skin-feeling material is used to smear the surface, and the surface is not easy to be scratched. Most of the boards are made of PARTICLE BOARD, which can ensure material safety and environmental protection.