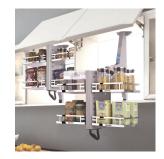

#### To learn more about the the kitchen accessories of Affordable permade kitchen cabinet

affordable kitchen cabinet storage corner basket let you maximize storage in hard to reach corner cabinets.

Cutlery in best kitchen cabinet makes the kitchen tableware clean and tidy.

premade kitchen cabinet pantry is flexible and can be adapted to suit virtually any kitchen.

Lifter basket in ready made kitchen cabinet free up more drawer space and use wall cabinet to enlarge kitchen storage space at Kitchen Wall Cabinet design