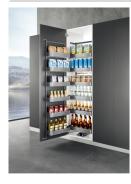

premade kitchen cabinet pantry is flexible and can be adapted to suit virtually any kitchen.

Lifter basket in ready made kitchen cabinet free up more drawer space and use wall cabinet to enlarge kitchen storage space at Kitchen Wall Cabinet design