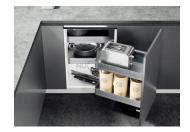

#### To learn more about the the kitchen accessories of Affordable permade kitchen cabinet

affordable kitchen cabinet storage corner basket let you maximize storage in hard to reach corner cabinets.

Cutlery in best kitchen cabinet makes the kitchen tableware clean and tidy.

premade kitchen cabinet pantry is flexible and can be adapted to suit virtually any kitchen.

Lifter basket in ready made kitchen cabinet free up more drawer space and use wall cabinet to enlarge kitchen storage space at Kitchen Wall Cabinet design