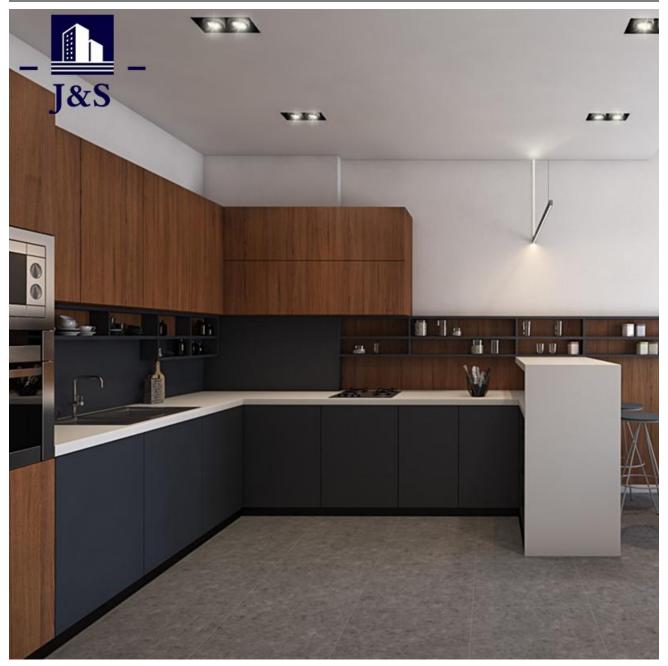

### Affordable permade kitchen cabinet

J&S supply affordable permade kitchen cabinet,top brand hardware and eco-friendly material with premium quality and competitive price.

### Affordable permade kitchen cabinet

Affordable permade kitchen cabinet is the satin(skin sensitive) melamine is high-end design. During the production, the skin-feeling material is used to smear the surface, and the surface is not easy to be scratched. Most of the boards are made of PARTICLE BOARD, which can ensure material safety and environmental protection.

# Parameter of Affordable permade kitchen cabinet

| Туре             | Affordable permade kitchen cabinet                                                                                                               |
|------------------|--------------------------------------------------------------------------------------------------------------------------------------------------|
| Feature          | best kitchen cabinet<br>affordable kitchen cabinet<br>premade kitchen cabinet<br>ready made kitchen cabinet<br>ready to assemble kitchen cabinet |
| Carcase material | PARTICLE BOARD, PLYWOOD, MDF                                                                                                                     |