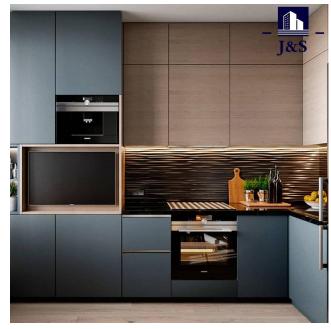

### Affordable permade kitchen cabinet

J&S supply affordable permade kitchen cabinet,top brand hardware and eco-friendly material with premium quality and competitive price.

### Affordable permade kitchen cabinet

Affordable permade kitchen cabinet is the satin(skin sensitive) melamine is high-end design. During the production, the skin-feeling material is used to smear the surface, and the surface is not easy to be scratched. Most of the boards are made of PARTICLE BOARD, which can ensure material safety and environmental protection.